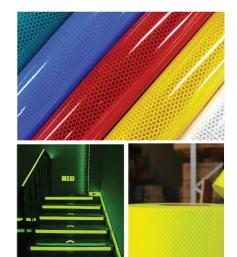

#### **Reflective Film**

Reflective material primarily used to increase the nighttime conspicuity of traffic signs, high-visibility clothing, and other items so they are safely and effectively visible in the light of an approaching driver's headlamps. The sheeting consists of reflective glass beads, microprisms, or encapsulated lenses sealed o nto a fabric or plastic substrate. Many different colors and degrees of reflection intensity are provided by numerous manufacturers for various applications. As with any reflector, sheeting glows brightly when there is a small angle between the observer's eye and the light source directed toward the sheeting, but appears non reflective when viewed from other directions.