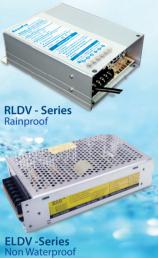

# Hyrite Lighting Co.

Neonpro Established in 1993, ISO9001:2008 certified, 23 years in manufacturing high reliability electronic power supply. Products include SMPS LED power supply and LED driver, outdoor waterproof, rainproof and indoor, also High power COB LED module, Neon power supply, Neon sign accessories for signage, project, building or interior lighting applications.