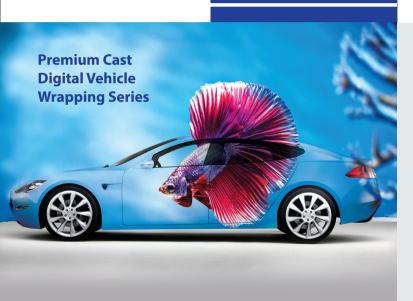

UNICAST 9520 films are specially produced for vehicle (cars, boats, trains) wrapping applications using the latest ingredients in the cast PVC formulation. This Premium quality product provides a long service life and brings high performance with its Premium quality, high gloss, print-ability and flexibility.

Unicast 9520 Films have excellent dimensional stability properties and coupled with exceptional printability and flexibility offers a very high level of performance for all vehicle wrapping applications.