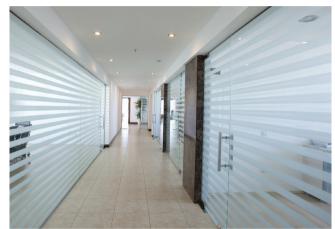

### **Oneway Vision**

One way vision film for static applications and mobile advertising on glass surfaces. Window graphics onto flat glass surfaces showing advertising on one side and allowing for "See through" view on the other side. Designed for solvent based inkjet printing on most wide – format printing equipment.