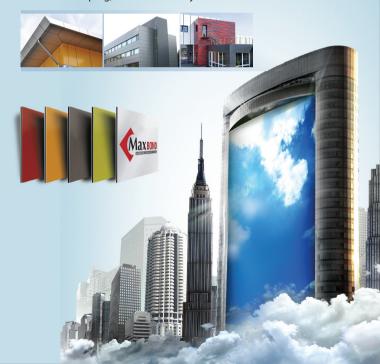

# Aluminium Composite Panel

Maxbond shows excellent product properties such as extraordinary flatness, a large variety of colours and perfect formability. It has been developed as a rigid and, at the same time, flexible fascia material for architecture. Maxbond is extremely weatherproof, impact-resistant and break-proof, vibration-damping, and ensures easy and fast installation.