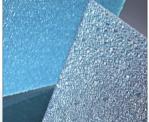

#### **PVC Foam Sheet**

Max Foam PVC foam sheet is a flexible, economical, extremely versatile PVC-U sheet. The fine cell structure and smooth surface finish makes it the preferred-choice of professional printers and sign makers. Whether it be for signs, billboards or displays, the superior quality always ensures dependable, reliable performance and excellent results.