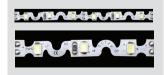

#### 3528 LED STRIPS 60SMD

#### 3528 LED STRIPS 120SMD

| 3528 LED STRIPS 60 | ) SMD           |
|--------------------|-----------------|
| CHIP               | 3528            |
| SMD                | 60 LED / Mtr    |
| Power              | 12V DC,24W/Roll |
| Qty                | 5mtr /Roll      |
| Ip Rating          | 20              |
| Veiwing Angle      | 120°            |

#### 3528 LED STRIPS 120 SMD CHIP 3528 SMD 120 LED / Mtr Power 12V DC.48W/Roll 0tv 5mtr /Roll Ip Rating 20 120°