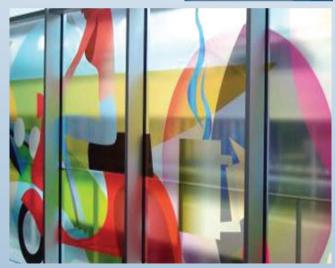

### **Oneway Vision**

One way vision film for static applications and mobile advertising on glass surfaces. Window graphics onto flat glass surfaces showing advertising on one side and allowing for "See through" view on the other side. Designed for solvent based inkjet printing on most wide – format printing equipment.