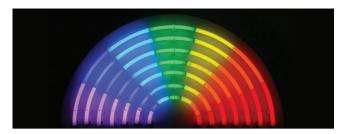

#### **Neon Products**

In the signage industry, neon signs are electric signs lighted by long luminous gas-discharge tubes that contain rarefied neon or other gases. In addition to signage, neon lighting is now used frequently by artists and architects. The signage industry has declined in the past several decades, and cities are now concerned with preserving and restoring their antique neon signs.