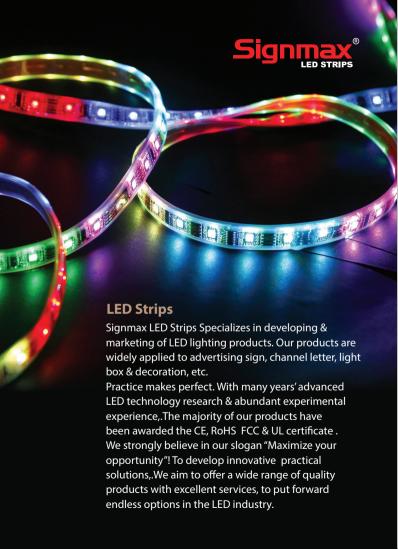

#### 3528 LED STRIPS 60SMD

#### 3528 LED STRIPS 120SMD

| 3528 LED STRIPS 60 | ) SMD           |
|--------------------|-----------------|
| CHIP               | 3528            |
| SMD                | 60 LED / Mtr    |
| Power              | 12V DC,24W/Roll |
| Qty                | 5mtr /Roll      |
| Ip Rating          | 20              |
| Veiwing Angle      | 120°            |

#### 3528 LED STRIPS 120 SMD CHIP 3528 SMD 120 LED / Mtr Power 12V DC.48W/Roll 0tv 5mtr /Roll Ip Rating 20 120°

#### 5050 LED STRIPS 60SMD

#### 4008 EDGE LIGHT LED STRIPS 60SMD

Veiwing Angle

| 5050 LED STRIPS 60 SMD |                 |
|------------------------|-----------------|
| CHIP                   | 5050            |
| SMD                    | 60 LED / Mtr    |
| Power                  | 12V DC,72W/Roll |
| Qty                    | 5mtr /Roll      |
| lp Rating              | 20              |
| Veiwing Angle          | 1200            |

| 4008 EDGE LIGHT LED STRIPS 60 SMD |                   |  |
|-----------------------------------|-------------------|--|
| CHIP                              | 4008              |  |
| SMD                               | 60 LED / Mtr      |  |
| Power                             | 12V DC,26.4W/Roll |  |
| Qty                               | 5mtr /Roll        |  |
| lp Rating                         | 20                |  |
| Veiwing Angle                     | 120°              |  |

#### 2835 BENDABLE LED STRIPS 60SMD

| 2835 'zzS' LED STRIPS 60 SMD |                 |  |
|------------------------------|-----------------|--|
| CHIP                         | 2835            |  |
| SMD                          | 60 LED / Mtr    |  |
| Power                        | 12V DC,36W/Roll |  |
| Qty                          | 5mtr /Roll      |  |
| lp Rating                    | 20              |  |
| Veiwing Angle                | 120°            |  |