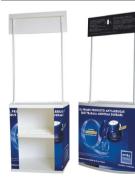

e an effective, economical way finding tool in any language.





# Aluminium Composite Panel



Maxbond shows excellent product properties such as extraordinary flatness, a large variety of colours and perfect formability. It has been developed as a rigid and, at the same time, flexible fascia material for architecture. Maxbond is extremely weatherproof, impact-resistant and break-proof, vibration-damping, and ensures easy and fast installation.





## **Display Items**

Your figures and tables, also known as display items, are essentially graphical representations of the results described in the text. They are also the most effective and efficient way to present your results. Good figures and tables quickly tell the reader exactly what you found in your study.







ROLL UP STAND







**PROMOTION TABLE** 



#### **PVC Foam Sheet**

Max Foam PVC foam sheet is a flexible, economical, extremely versatile PVC-U sheet. The fine cell structure and smooth surface finish makes it the preferred-choice of professional printers and sign makers. Whether it be for signs, billboards or displays, the superior quality always ensures dependable, reliable performance and excellent results.

## **Paper Foam Sheet**



### **Acrylic Sheet**

Acrylic plastic refers to a family of synthetic, or man-made, plastic materials containing one or more derivatives of acrylic acid. The most common acrylic plastic is polymethyl methacrylate (PMMA). PMMA is a tough, highly transparent material with excellent resistance to ultraviolet radiation and weathering. It can be colored, molded, cut, drilled,