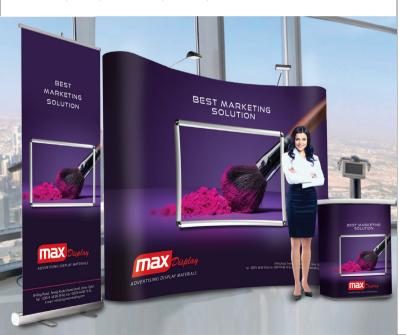

## **Display Items**

Your figures and tables, also known as display items, are essentially graphical representations of the results described in the text. They are also the most effective and efficient way to present your results. Good figures and tables quickly tell the reader exactly what you found in your study.

ROLL UP STAND

**PROMOTION TABLE** 