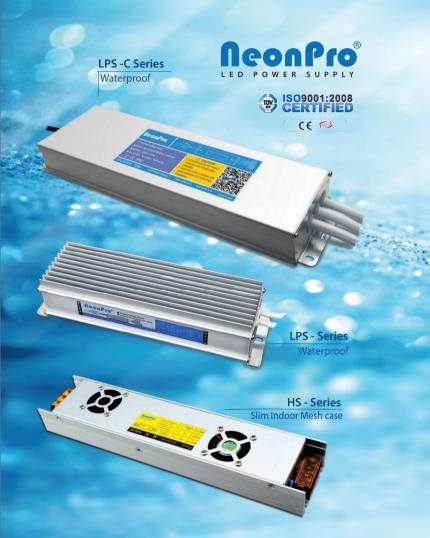

# Hyrite Lighting Co.

Neonpro Established in 1993, ISO9001:2008 certified, 23 years in manufacturing high reliability electronic power supply. Products include SMPS LED power supply and LED driver, outdoor waterproof, rainproof and indoor, also High power COB LED module, Neon power supply, Neon sign accessories for signage, project, building or interior lighting applications.