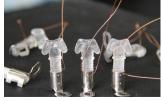

#### **Neon Products**

In the signage industry, neon signs are electric signs lighted by long luminous gas-discharge tubes that contain rarefied neon or other gases. In addition to signage, neon lighting is now used frequently by artists and architects. The signage industry has declined in the past several decades, and cities are now concerned with preserving and restoring their antique neon signs.

**ELECTRODE CAP** 

**HTCABLE** 

**NEON SUPPORTER** 